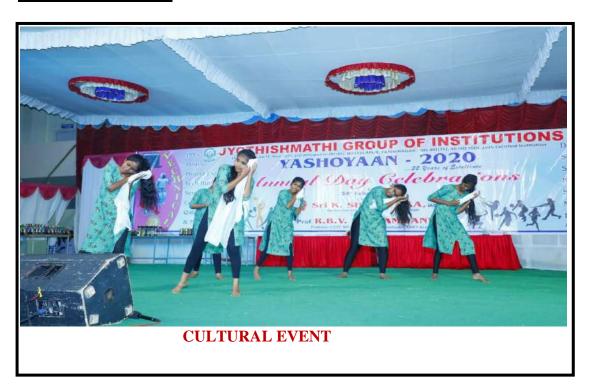

# **Cultural Activities:**

BATHUKAMA FESTIVAL

Signature with Seal of Principal

Principal
Jyothishmathi Institute of
Technology & Science
Karimnagar