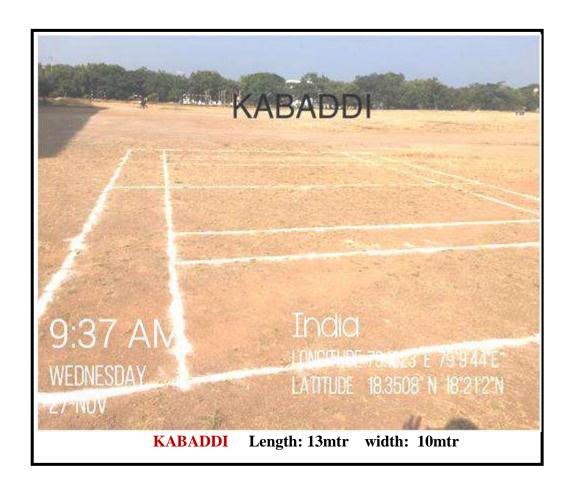

#### KARIMNAGAR 505481

Phone:9177553535Fax:0878-2223713

E-Mail: office@jits.ac.in Website: www.jits.ac.in

| Outdoor Sports Measurements |             |          |         |  |
|-----------------------------|-------------|----------|---------|--|
| Sl.No.                      | Sports Name | Length   | Width   |  |
| 1                           | Basket Ball | 28mtr    | 15mtr   |  |
| 2                           | Volley Ball | 18mtr    | 9mtr    |  |
| 3                           | Kabaddi     | 13mtr    | 10mtr   |  |
| 4                           | Kho-Kho     | 27mtr    | 16mtr   |  |
| 5                           | Badminton   | 13.40mtr | 6.10mtr |  |
| 6                           | Foot Ball   | 110mtr   | 64mtr   |  |
| 7                           | Hockey      | 91.40mtr | 55mtr   |  |
| 8                           | Hand Ball   | 40mtr    | 20mtr   |  |
| 9                           | Cricket     | 440 Sq.m |         |  |