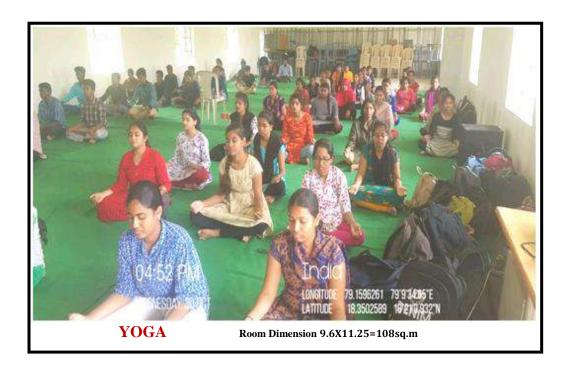

## **INDOOR GAMES FACILITIES AND GYMNASIUM**

| Indoor Sports Measurements |              |                   |         |  |
|----------------------------|--------------|-------------------|---------|--|
| Sl.No.                     | Sports Name  | Room Dimensions   | Room No |  |
| 1                          | Table Tennis |                   |         |  |
| 2                          | Carrom       | 9.6X11.25=108sq.m | I       |  |
| 3                          | Chess Board  |                   |         |  |
| 4                          | Yoga Hall    | 9.6X11.25=108sq.m | II      |  |
| 5                          | GYM          | 9.6X11.25=108sq.m | III     |  |