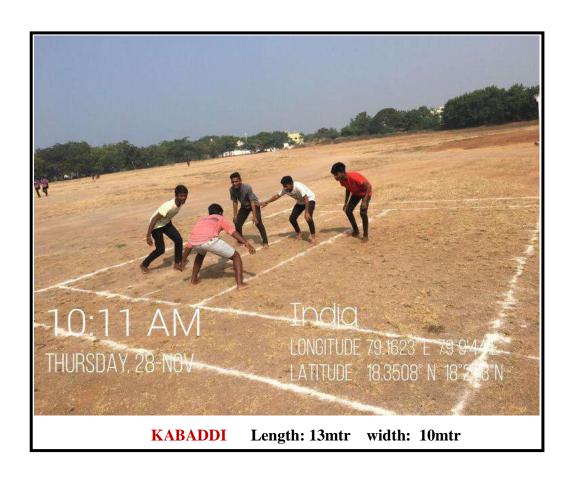

#### KARIMNAGAR 505481

Phone:9177553535Fax:0878-2223713

E-Mail: office@jits.ac.in Website: www.jits.ac.in

| Outdoor Sports Measurements |             |          |         |  |
|-----------------------------|-------------|----------|---------|--|
| Sl.No.                      | Sports Name | Length   | Width   |  |
| 1                           | Basket Ball | 28mtr    | 15mtr   |  |
| 2                           | Volley Ball | 18mtr    | 9mtr    |  |
| 3                           | Kabaddi     | 13mtr    | 10mtr   |  |
| 4                           | Kho-Kho     | 27mtr    | 16mtr   |  |
| 5                           | Badminton   | 13.40mtr | 6.10mtr |  |
| 6                           | Foot Ball   | 110mtr   | 64mtr   |  |
| 7                           | Hockey      | 91.40mtr | 55mtr   |  |
| 8                           | Hand Ball   | 40mtr    | 20mtr   |  |
| 9                           | Cricket     | 440 Sq.m |         |  |