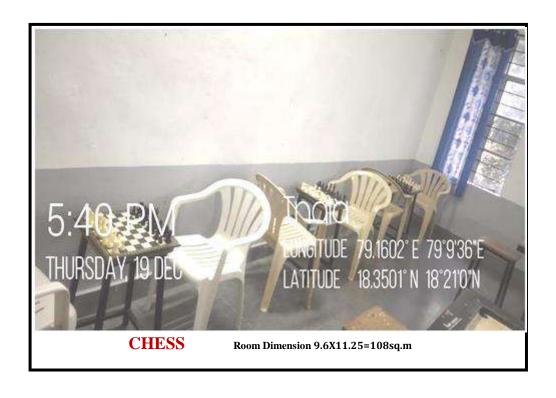

## **INDOOR GAMES FACILITIES AND GYMNASIUM**

| Indoor Sports Measurements |              |                   |         |  |
|----------------------------|--------------|-------------------|---------|--|
| Sl.No.                     | Sports Name  | Room Dimensions   | Room No |  |
| 1                          | Table Tennis |                   |         |  |
| 2                          | Carrom       | 9.6X11.25=108sq.m | I       |  |
| 3                          | Chess Board  |                   |         |  |
| 4                          | Yoga Hall    | 9.6X11.25=108sq.m | II      |  |
| 5                          | GYM          | 9.6X11.25=108sq.m | III     |  |