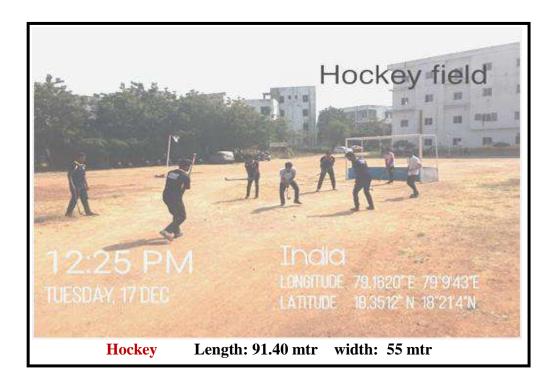

#### KARIMNAGAR 505481

Phone:9177553535Fax:0878-2223713

E-Mail: office@jits.ac.in Website: www.jits.ac.in

| Outdoor Sports Measurements |             |          |         |  |
|-----------------------------|-------------|----------|---------|--|
| Sl.No.                      | Sports Name | Length   | Width   |  |
| 1                           | Basket Ball | 28mtr    | 15mtr   |  |
| 2                           | Volley Ball | 18mtr    | 9mtr    |  |
| 3                           | Kabaddi     | 13mtr    | 10mtr   |  |
| 4                           | Kho-Kho     | 27mtr    | 16mtr   |  |
| 5                           | Badminton   | 13.40mtr | 6.10mtr |  |
| 6                           | Foot Ball   | 110mtr   | 64mtr   |  |
| 7                           | Hockey      | 91.40mtr | 55mtr   |  |
| 8                           | Hand Ball   | 40mtr    | 20mtr   |  |
| 9                           | Cricket     | 440 Sq.m |         |  |