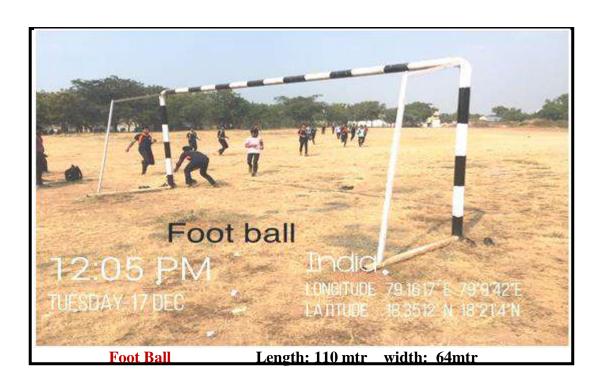

#### KARIMNAGAR 505481

Phone:9177553535Fax:0878-2223713

E-Mail: office@jits.ac.in Website: www.jits.ac.in

| Outdoor Sports Measurements |             |          |         |  |
|-----------------------------|-------------|----------|---------|--|
| Sl.No.                      | Sports Name | Length   | Width   |  |
| 1                           | Basket Ball | 28mtr    | 15mtr   |  |
| 2                           | Volley Ball | 18mtr    | 9mtr    |  |
| 3                           | Kabaddi     | 13mtr    | 10mtr   |  |
| 4                           | Kho-Kho     | 27mtr    | 16mtr   |  |
| 5                           | Badminton   | 13.40mtr | 6.10mtr |  |
| 6                           | Foot Ball   | 110mtr   | 64mtr   |  |
| 7                           | Hockey      | 91.40mtr | 55mtr   |  |
| 8                           | Hand Ball   | 40mtr    | 20mtr   |  |
| 9                           | Cricket     | 440 Sq.m |         |  |