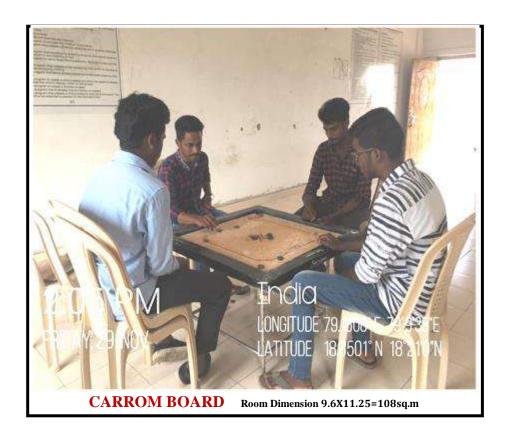

## **INDOOR GAMES FACILITIES AND GYMNASIUM**

| Indoor Sports Measurements |              |                   |         |  |
|----------------------------|--------------|-------------------|---------|--|
| Sl.No.                     | Sports Name  | Room Dimensions   | Room No |  |
| 1                          | Table Tennis |                   |         |  |
| 2                          | Carrom       | 9.6X11.25=108sq.m | I       |  |
| 3                          | Chess Board  |                   |         |  |
| 4                          | Yoga Hall    | 9.6X11.25=108sq.m | II      |  |
| 5                          | GYM          | 9.6X11.25=108sq.m | III     |  |