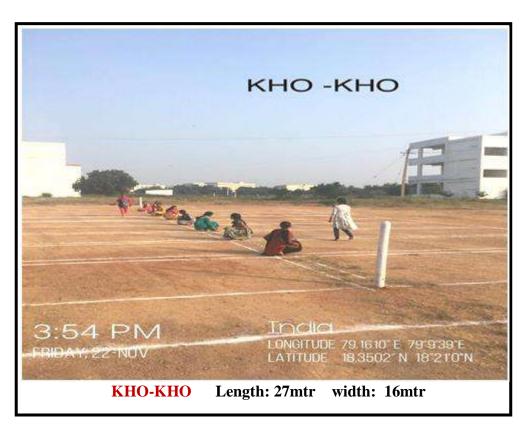

#### KARIMNAGAR 505481

Phone:9177553535Fax:0878-2223713

E-Mail: office@jits.ac.in Website: www.jits.ac.in

| Outdoor Sports Measurements |             |          |         |  |
|-----------------------------|-------------|----------|---------|--|
| Sl.No.                      | Sports Name | Length   | Width   |  |
| 1                           | Basket Ball | 28mtr    | 15mtr   |  |
| 2                           | Volley Ball | 18mtr    | 9mtr    |  |
| 3                           | Kabaddi     | 13mtr    | 10mtr   |  |
| 4                           | Kho-Kho     | 27mtr    | 16mtr   |  |
| 5                           | Badminton   | 13.40mtr | 6.10mtr |  |
| 6                           | Foot Ball   | 110mtr   | 64mtr   |  |
| 7                           | Hockey      | 91.40mtr | 55mtr   |  |
| 8                           | Hand Ball   | 40mtr    | 20mtr   |  |
| 9                           | Cricket     | 440 Sq.m |         |  |