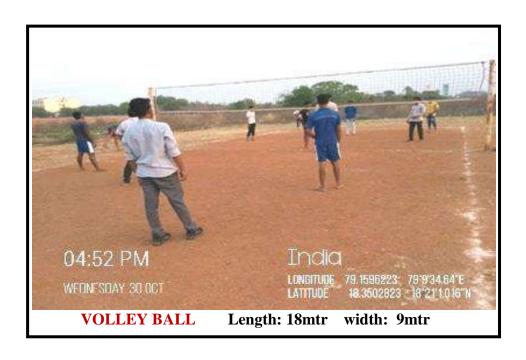

#### KARIMNAGAR 505481

Phone:9177553535Fax:0878-2223713

E-Mail: office@jits.ac.in Website: www.jits.ac.in

| Outdoor Sports Measurements |             |          |         |  |
|-----------------------------|-------------|----------|---------|--|
| Sl.No.                      | Sports Name | Length   | Width   |  |
| 1                           | Basket Ball | 28mtr    | 15mtr   |  |
| 2                           | Volley Ball | 18mtr    | 9mtr    |  |
| 3                           | Kabaddi     | 13mtr    | 10mtr   |  |
| 4                           | Kho-Kho     | 27mtr    | 16mtr   |  |
| 5                           | Badminton   | 13.40mtr | 6.10mtr |  |
| 6                           | Foot Ball   | 110mtr   | 64mtr   |  |
| 7                           | Hockey      | 91.40mtr | 55mtr   |  |
| 8                           | Hand Ball   | 40mtr    | 20mtr   |  |
| 9                           | Cricket     | 440 Sq.m |         |  |