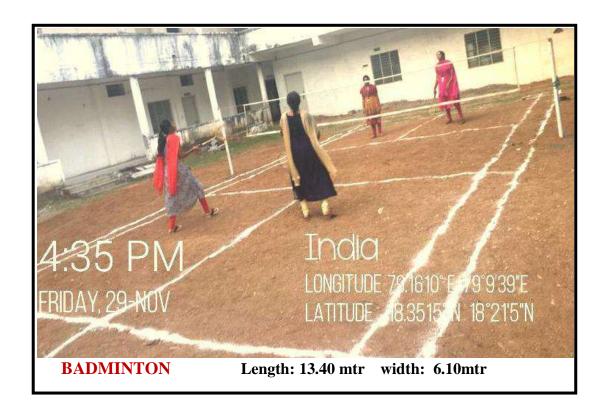

#### KARIMNAGAR 505481

Phone:9177553535Fax:0878-2223713

E-Mail: office@jits.ac.in Website: www.jits.ac.in

| Outdoor Sports Measurements |             |          |         |  |
|-----------------------------|-------------|----------|---------|--|
| Sl.No.                      | Sports Name | Length   | Width   |  |
| 1                           | Basket Ball | 28mtr    | 15mtr   |  |
| 2                           | Volley Ball | 18mtr    | 9mtr    |  |
| 3                           | Kabaddi     | 13mtr    | 10mtr   |  |
| 4                           | Kho-Kho     | 27mtr    | 16mtr   |  |
| 5                           | Badminton   | 13.40mtr | 6.10mtr |  |
| 6                           | Foot Ball   | 110mtr   | 64mtr   |  |
| 7                           | Hockey      | 91.40mtr | 55mtr   |  |
| 8                           | Hand Ball   | 40mtr    | 20mtr   |  |
| 9                           | Cricket     | 440 Sq.m |         |  |