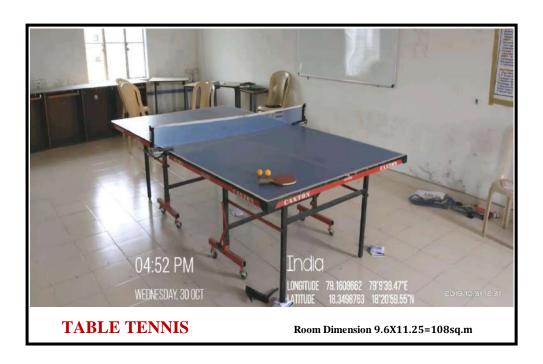

## **INDOOR GAMES FACILITIES AND GYMNASIUM**

| Indoor Sports Measurements |              |                   |         |  |
|----------------------------|--------------|-------------------|---------|--|
| Sl.No.                     | Sports Name  | Room Dimensions   | Room No |  |
| 1                          | Table Tennis |                   |         |  |
| 2                          | Carrom       | 9.6X11.25=108sq.m | I       |  |
| 3                          | Chess Board  |                   |         |  |
| 4                          | Yoga Hall    | 9.6X11.25=108sq.m | II      |  |
| 5                          | GYM          | 9.6X11.25=108sq.m | III     |  |