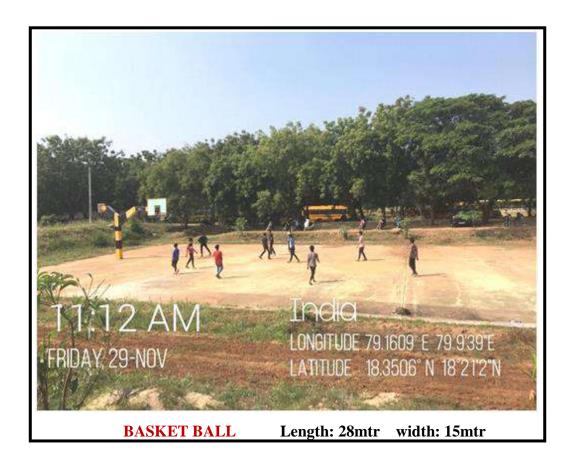

#### KARIMNAGAR 505481

Phone:9177553535Fax:0878-2223713

E-Mail: office@jits.ac.in Website: www.jits.ac.in

| Outdoor Sports Measurements |             |          |         |  |
|-----------------------------|-------------|----------|---------|--|
| Sl.No.                      | Sports Name | Length   | Width   |  |
| 1                           | Basket Ball | 28mtr    | 15mtr   |  |
| 2                           | Volley Ball | 18mtr    | 9mtr    |  |
| 3                           | Kabaddi     | 13mtr    | 10mtr   |  |
| 4                           | Kho-Kho     | 27mtr    | 16mtr   |  |
| 5                           | Badminton   | 13.40mtr | 6.10mtr |  |
| 6                           | Foot Ball   | 110mtr   | 64mtr   |  |
| 7                           | Hockey      | 91.40mtr | 55mtr   |  |
| 8                           | Hand Ball   | 40mtr    | 20mtr   |  |
| 9                           | Cricket     | 440 Sq.m |         |  |