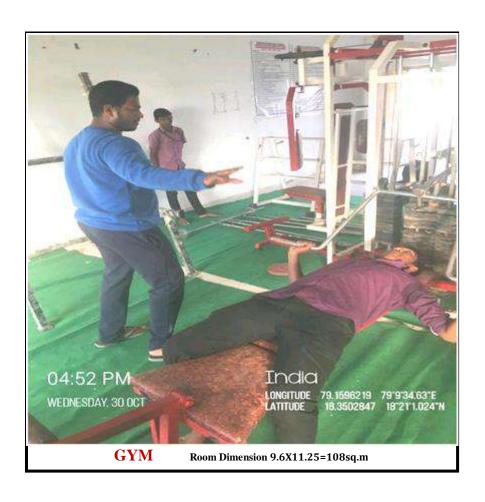

## **INDOOR GAMES FACILITIES AND GYMNASIUM**

| Indoor Sports Measurements |              |                   |         |  |
|----------------------------|--------------|-------------------|---------|--|
| Sl.No.                     | Sports Name  | Room Dimensions   | Room No |  |
| 1                          | Table Tennis |                   |         |  |
| 2                          | Carrom       | 9.6X11.25=108sq.m | I       |  |
| 3                          | Chess Board  |                   |         |  |
| 4                          | Yoga Hall    | 9.6X11.25=108sq.m | II      |  |
| 5                          | GYM          | 9.6X11.25=108sq.m | III     |  |