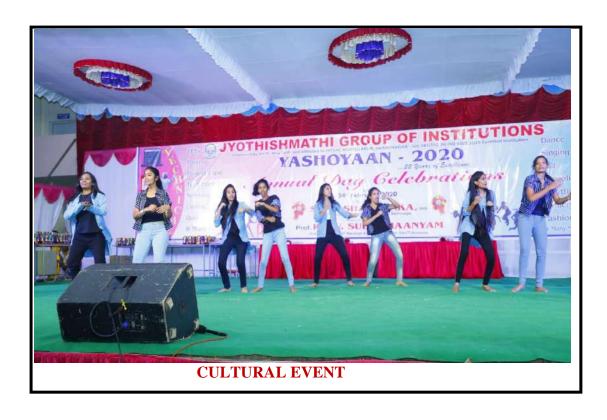

# **Cultural Activities:**

BATHUKAMA FESTIVAL

Signature with Seal of Principal

Principal
Jyothishmathi Institute of
Technology & Science
Karimnagar