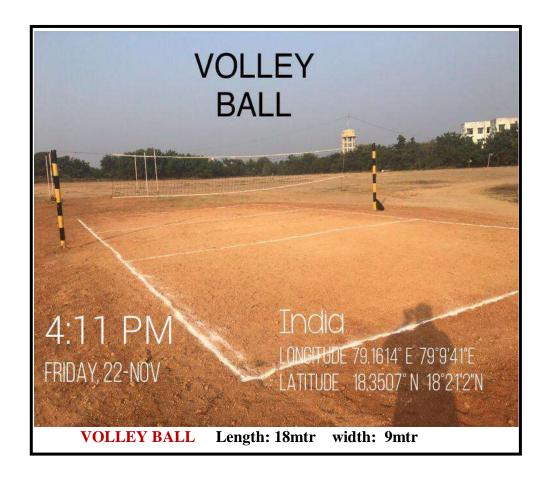

#### KARIMNAGAR 505481

Phone:9177553535Fax:0878-2223713

E-Mail: office@jits.ac.in Website: www.jits.ac.in

| Outdoor Sports Measurements |             |          |         |  |
|-----------------------------|-------------|----------|---------|--|
| Sl.No.                      | Sports Name | Length   | Width   |  |
| 1                           | Basket Ball | 28mtr    | 15mtr   |  |
| 2                           | Volley Ball | 18mtr    | 9mtr    |  |
| 3                           | Kabaddi     | 13mtr    | 10mtr   |  |
| 4                           | Kho-Kho     | 27mtr    | 16mtr   |  |
| 5                           | Badminton   | 13.40mtr | 6.10mtr |  |
| 6                           | Foot Ball   | 110mtr   | 64mtr   |  |
| 7                           | Hockey      | 91.40mtr | 55mtr   |  |
| 8                           | Hand Ball   | 40mtr    | 20mtr   |  |
| 9                           | Cricket     | 440 Sq.m |         |  |