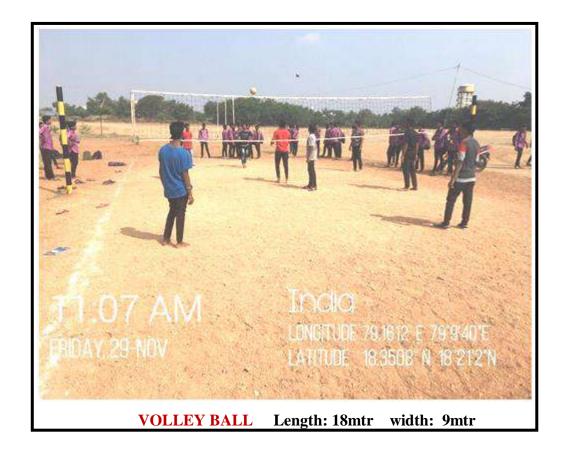

#### KARIMNAGAR 505481

Phone:9177553535Fax:0878-2223713

E-Mail: office@jits.ac.in Website: www.jits.ac.in

| Outdoor Sports Measurements |             |          |         |  |
|-----------------------------|-------------|----------|---------|--|
| Sl.No.                      | Sports Name | Length   | Width   |  |
| 1                           | Basket Ball | 28mtr    | 15mtr   |  |
| 2                           | Volley Ball | 18mtr    | 9mtr    |  |
| 3                           | Kabaddi     | 13mtr    | 10mtr   |  |
| 4                           | Kho-Kho     | 27mtr    | 16mtr   |  |
| 5                           | Badminton   | 13.40mtr | 6.10mtr |  |
| 6                           | Foot Ball   | 110mtr   | 64mtr   |  |
| 7                           | Hockey      | 91.40mtr | 55mtr   |  |
| 8                           | Hand Ball   | 40mtr    | 20mtr   |  |
| 9                           | Cricket     | 440 Sq.m |         |  |