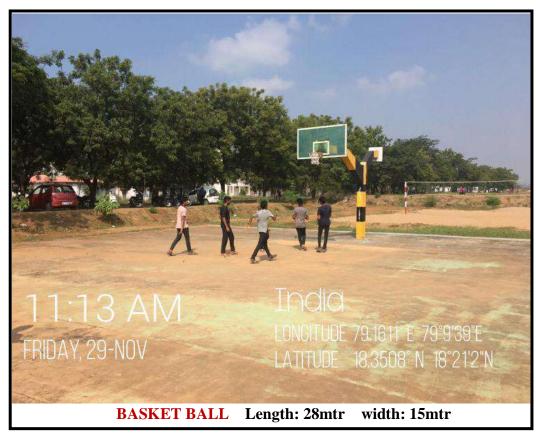

#### KARIMNAGAR 505481

Phone:9177553535Fax:0878-2223713

E-Mail: office@jits.ac.in Website: www.jits.ac.in

| Outdoor Sports Measurements |             |          |         |  |
|-----------------------------|-------------|----------|---------|--|
| Sl.No.                      | Sports Name | Length   | Width   |  |
| 1                           | Basket Ball | 28mtr    | 15mtr   |  |
| 2                           | Volley Ball | 18mtr    | 9mtr    |  |
| 3                           | Kabaddi     | 13mtr    | 10mtr   |  |
| 4                           | Kho-Kho     | 27mtr    | 16mtr   |  |
| 5                           | Badminton   | 13.40mtr | 6.10mtr |  |
| 6                           | Foot Ball   | 110mtr   | 64mtr   |  |
| 7                           | Hockey      | 91.40mtr | 55mtr   |  |
| 8                           | Hand Ball   | 40mtr    | 20mtr   |  |
| 9                           | Cricket     | 440 Sq.m |         |  |