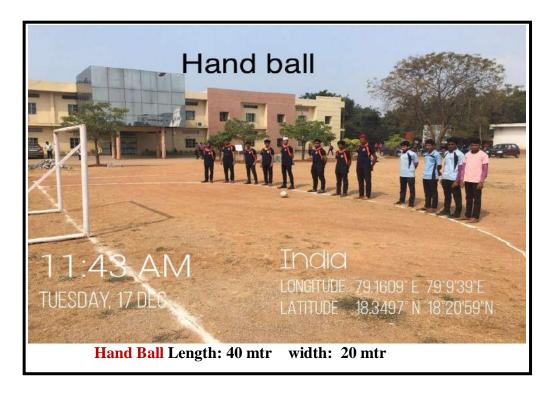

#### KARIMNAGAR 505481

Phone:9177553535Fax:0878-2223713

E-Mail: office@jits.ac.in Website: www.jits.ac.in

| Outdoor Sports Measurements |             |          |         |  |
|-----------------------------|-------------|----------|---------|--|
| Sl.No.                      | Sports Name | Length   | Width   |  |
| 1                           | Basket Ball | 28mtr    | 15mtr   |  |
| 2                           | Volley Ball | 18mtr    | 9mtr    |  |
| 3                           | Kabaddi     | 13mtr    | 10mtr   |  |
| 4                           | Kho-Kho     | 27mtr    | 16mtr   |  |
| 5                           | Badminton   | 13.40mtr | 6.10mtr |  |
| 6                           | Foot Ball   | 110mtr   | 64mtr   |  |
| 7                           | Hockey      | 91.40mtr | 55mtr   |  |
| 8                           | Hand Ball   | 40mtr    | 20mtr   |  |
| 9                           | Cricket     | 440 Sq.m |         |  |