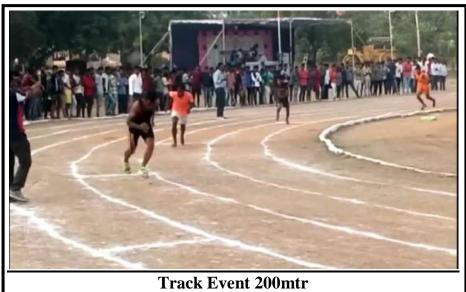

--|--|
| Sl.No.                      | Sports Name | Length   | Width   |  |
| 1                           | Basket Ball | 28mtr    | 15mtr   |  |
| 2                           | Volley Ball | 18mtr    | 9mtr    |  |
| 3                           | Kabaddi     | 13mtr    | 10mtr   |  |
| 4                           | Kho-Kho     | 27mtr    | 16mtr   |  |
| 5                           | Badminton   | 13.40mtr | 6.10mtr |  |
| 6                           | Foot Ball   | 110mtr   | 64mtr   |  |
| 7                           | Hockey      | 91.40mtr | 55mtr   |  |
| 8                           | Hand Ball   | 40mtr    | 20mtr   |  |
| 9                           | Cricket     | 440 Sq.m |         |  |

### **Outdoor Games Facilities**































Middle distance run 800mtr



## **INDOOR GAMES FACILITIES AND GYMNASIUM**

| Indoor Sports Measurements |              |                   |         |  |
|----------------------------|--------------|-------------------|---------|--|
| Sl.No.                     | Sports Name  | Room Dimensions   | Room No |  |
| 1                          | Table Tennis |                   |         |  |
| 2                          | Carrom       | 9.6X11.25=108sq.m | I       |  |
| 3                          | Chess Board  |                   |         |  |
| 4                          | Yoga Hall    | 9.6X11.25=108sq.m | II      |  |
| 5                          | GYM          | 9.6X11.25=108sq.m | III     |  |











# **Cultural Activities:**







BATHUKAMA FESTIVAL

PRINCIPAL

Jyothishmathi Institute of Technology & Scie