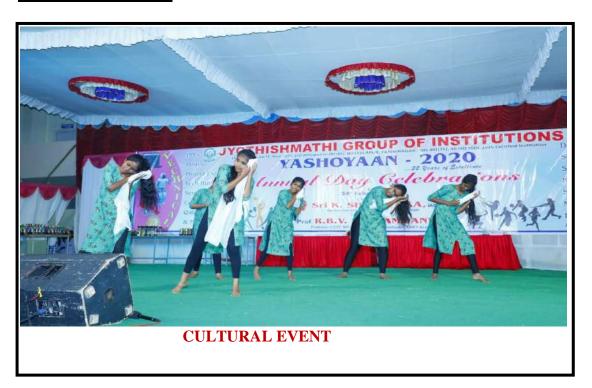

# **Cultural Activities:**

BATHUKAMA FESTIVAL

PRINCIPAL

Jyothishmathi Institute of Technology & Science Karimnagar.