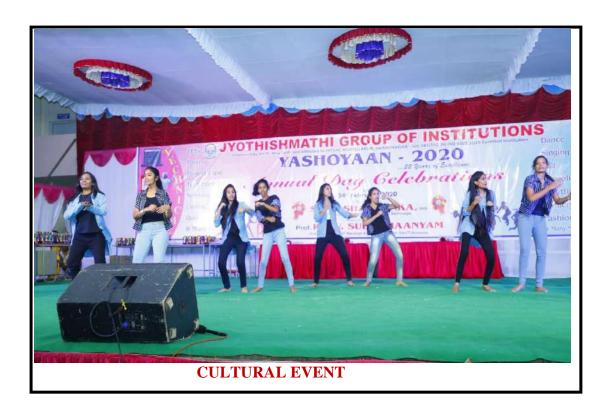

# **Cultural Activities:**

BATHUKAMA FESTIVAL

PRINCIPAL

Jyothishmathi Institute of Technology & Science Karimnagar.