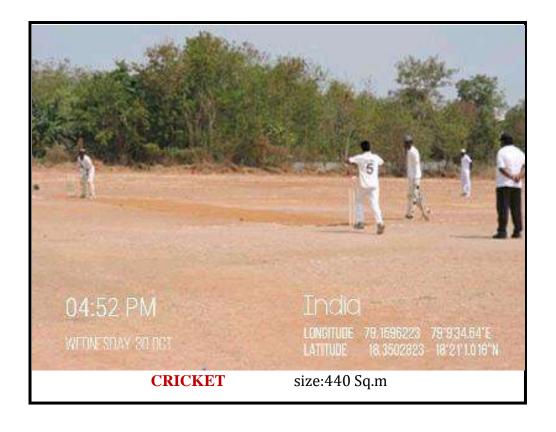

#### KARIMNAGAR 505481

Phone:9177553535Fax:0878-2223713

E-Mail: office@jits.ac.in Website: www.jits.ac.in

| Outdoor Sports Measurements |             |          |         |  |
|-----------------------------|-------------|----------|---------|--|
| Sl.No.                      | Sports Name | Length   | Width   |  |
| 1                           | Basket Ball | 28mtr    | 15mtr   |  |
| 2                           | Volley Ball | 18mtr    | 9mtr    |  |
| 3                           | Kabaddi     | 13mtr    | 10mtr   |  |
| 4                           | Kho-Kho     | 27mtr    | 16mtr   |  |
| 5                           | Badminton   | 13.40mtr | 6.10mtr |  |
| 6                           | Foot Ball   | 110mtr   | 64mtr   |  |
| 7                           | Hockey      | 91.40mtr | 55mtr   |  |
| 8                           | Hand Ball   | 40mtr    | 20mtr   |  |
| 9                           | Cricket     | 440 Sq.m |         |  |