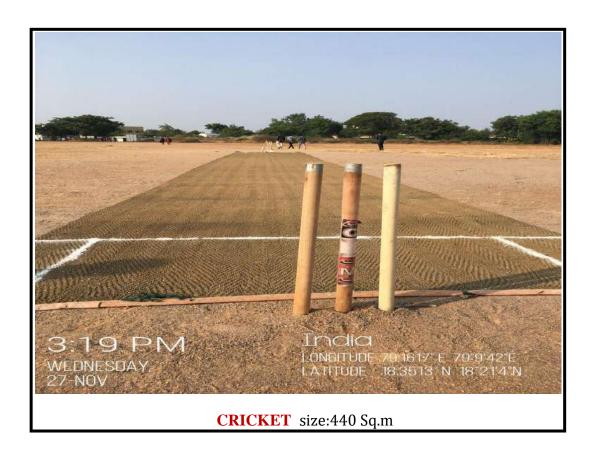

#### KARIMNAGAR 505481

Phone:9177553535Fax:0878-2223713

E-Mail: office@jits.ac.in Website: www.jits.ac.in

| Outdoor Sports Measurements |             |          |         |  |
|-----------------------------|-------------|----------|---------|--|
| Sl.No.                      | Sports Name | Length   | Width   |  |
| 1                           | Basket Ball | 28mtr    | 15mtr   |  |
| 2                           | Volley Ball | 18mtr    | 9mtr    |  |
| 3                           | Kabaddi     | 13mtr    | 10mtr   |  |
| 4                           | Kho-Kho     | 27mtr    | 16mtr   |  |
| 5                           | Badminton   | 13.40mtr | 6.10mtr |  |
| 6                           | Foot Ball   | 110mtr   | 64mtr   |  |
| 7                           | Hockey      | 91.40mtr | 55mtr   |  |
| 8                           | Hand Ball   | 40mtr    | 20mtr   |  |
| 9                           | Cricket     | 440 Sq.m |         |  |